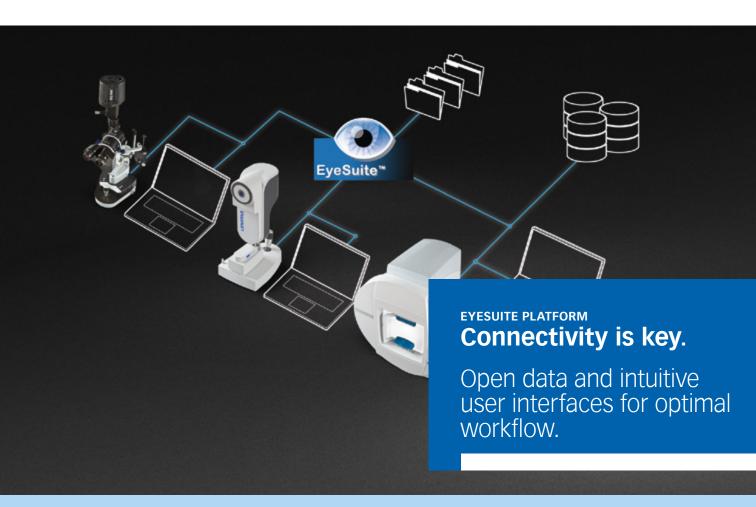

EyeSuite makes your slit lamp networkable both with other Haag-Streit devices and your practice network. It does not require any proprietary third-party software to provide connectivity.