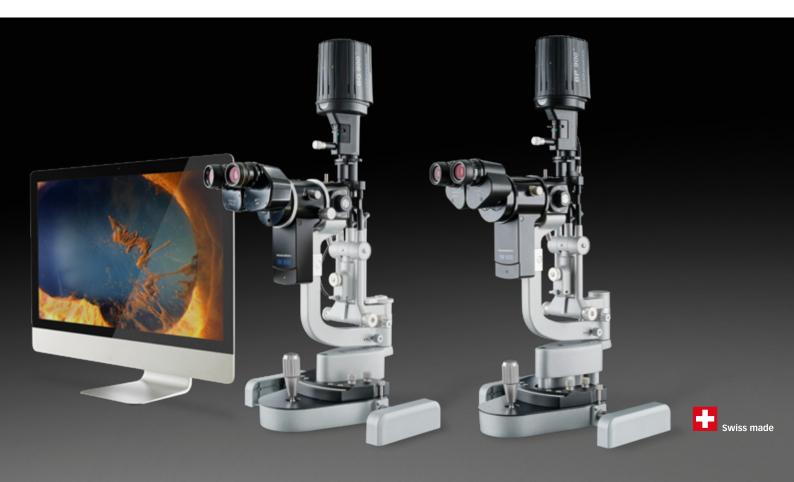

# Easy-to-use, optimal imaging More convenient than ever before

The Imaging Modules IM 900 and IM 600 are more than just cameras. They are fully integrated compact imaging solutions providing you with features which make slit lamp imaging more convenient than ever before.

#### Ideal workflow – no distraction

The control panel allows you to operate both the camera and the slit lamp illumination. Located in front of the joystick of the slit lamp, it can be used blindly while you are focused on your patient. The release bar is at your finger tip! The compact and modern design conforms to the design of the slit lamp. Thus the Imaging Module comes as a component of the whole system, thereby supporting an ideal examination workflow.

# Technical specifications IM 900 and IM 600

|                              | IM 900                                    | IM 600                                    |
|------------------------------|-------------------------------------------|-------------------------------------------|
| Compatibility                | BQ 900                                    | BP 900 and BQ 900                         |
| Beam path                    | Right side                                | Right side                                |
| Control panel                | RM02                                      | RM02                                      |
| Depth of focus control       | Yes                                       | No                                        |
| Camera interface             | USB 3.0                                   | USB 3.0                                   |
| Shutter system               | Global shutter                            | Rolling shutter                           |
| Pixel size                   | 5.86 µm                                   | 4.5 μm                                    |
| Dynamic range (sensor)       | 73 dB                                     | 66 dB                                     |
| Quantum efficiency at 525 nm | 76%                                       | 48%                                       |
| Sensor size                  | 1/1.2"                                    | 1/1.8"                                    |
| Resolution                   | 1920 × 1200                               | 1600 × 1200                               |
| Frame rate                   | 30 (frames per second)                    | 20 (frames per second)                    |
| Software                     | EyeSuite Imaging                          | EyeSuite Imaging                          |
| EMR interfaces               | EyeSuite script language, DICOM (SCU) GDT | EyeSuite script language, DICOM (SCU) GDT |
|                              | · · · · · · · · · · · · · · · · · · ·     | · · · · · · · · · · · · · · · · · · ·     |