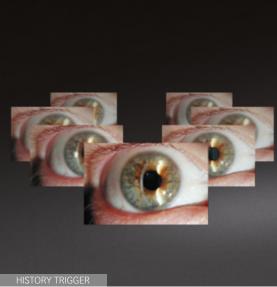

### Simple image capturing

Our fast and accurate automatic exposure control ensures correct illumination of the image while you are concentrating on your examination. Thanks to the History Trigger function, you do not need to worry about a patient blinking or moving when you take an image. The History Trigger does not just capture a single image, but records the last few seconds in real time and lets you select the perfect image.