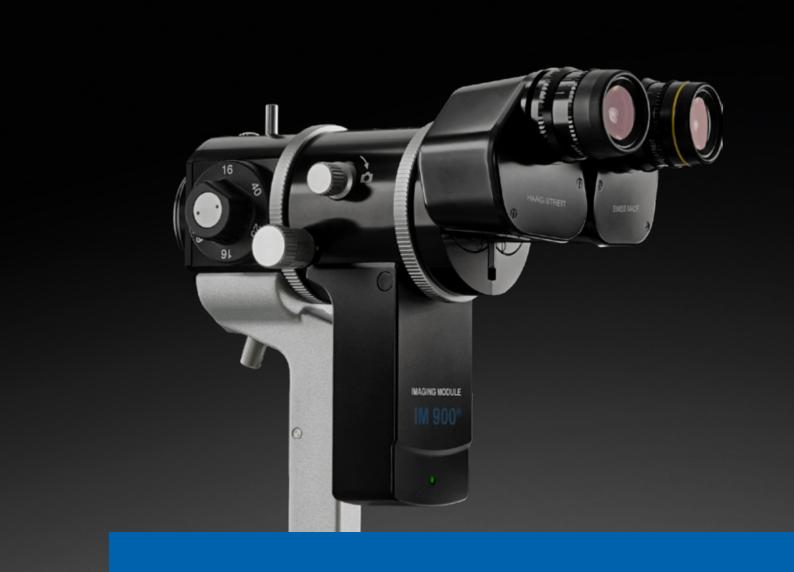

# **IMAGING MODULES IM 900 & IM 600**From the leader in slit lamp imaging

# Easy-to-use, optimal imaging More convenient than ever before

The Imaging Modules IM 900 and IM 600 are more than just cameras. They are fully integrated compact imaging solutions providing you with features which make slit lamp imaging more convenient than ever before.

#### Ideal workflow – no distraction

The control panel allows you to operate both the camera and the slit lamp illumination. Located in front of the joystick of the slit lamp, it can be used blindly while you are focused on your patient. The release bar is at your finger tip! The compact and modern design conforms to the design of the slit lamp. Thus the Imaging Module comes as a component of the whole system, thereby supporting an ideal examination workflow.