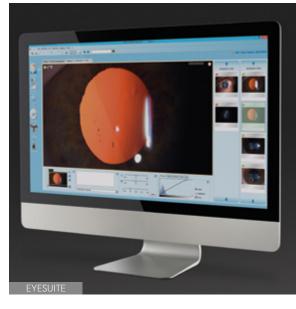

### Intuitive software

EyeSuite Imaging is a straightforward imaging software supporting the Haag-Streit imaging solutions. Easy image capture, efficient image editing and a well-structured patient management system make the software a perfect team player for daily practice.

EyeSuite makes your slit lamp networkable both with other Haag-Streit devices and your practice network. It does not require any proprietary third-party software to provide connectivity.