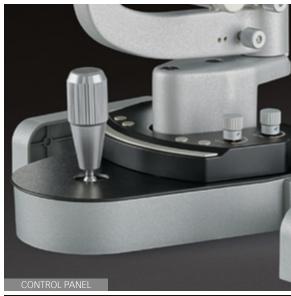

#### Ideal workflow – no distraction

The control panel allows you to operate both the camera and the slit lamp illumination. Located in front of the joystick of the slit lamp, it can be used blindly while you are focused on your patient. The release bar is at your finger tip! The compact and modern design conforms to the design of the slit lamp. Thus the Imaging Module comes as a component of the whole system, thereby supporting an ideal examination workflow.