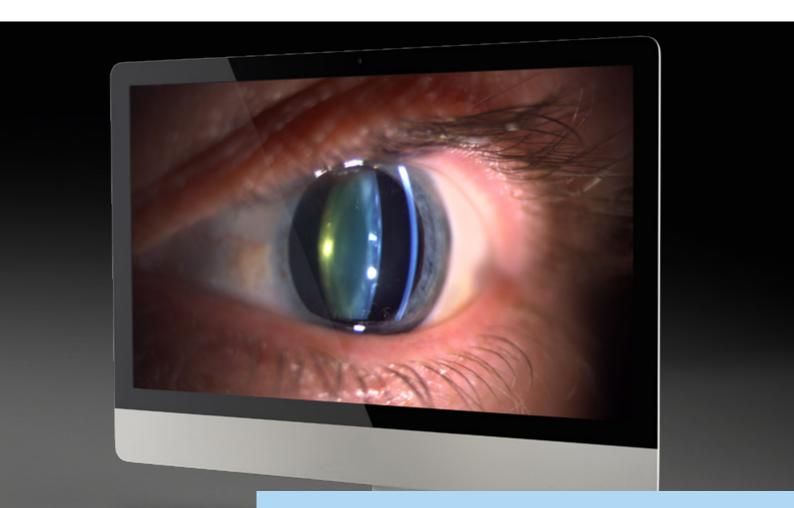

### **Outstanding image quality**

Equipped with an ultra-sensitive camera, the IM 900 produces images of exceptional quality even under difficult light conditions. Furthermore patient comfort is improved as you can record your findings without excessively dazzling the patient. The wide dynamic range ensures that situations with high contrasts are accurately recorded and the beyond-HD resolution of the sensor ensures crystal clear reproduction of detail on modern monitors.

Like any professional camera, the IM 900 is equipped with Depth of Field Control (DFC), which permits selection of a shallow depth of field when maximum light is required and a deep depth of field when it is important to have different structures of the eye in focus. With DFC, the camera can be ideally adjusted, regardless of the location of the pathology.